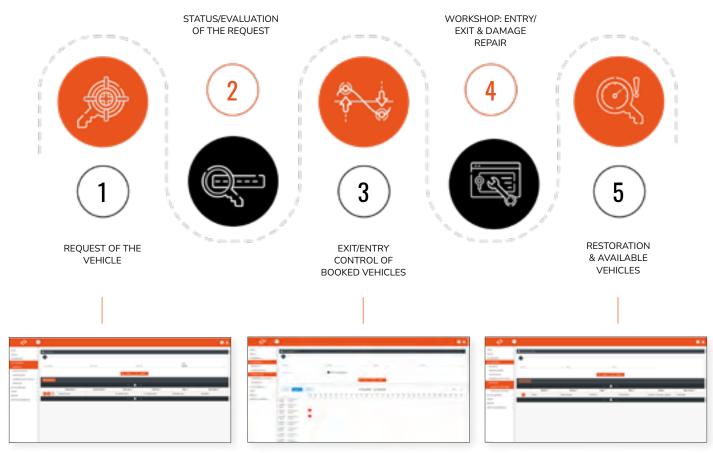

### **AUTHORIZATION FLOW**

Requests: table of requests for company vehicles from employees. The information can be filtered by type of request, time range and status of the request. Here the planning of exits/entries of park vehicles takes place.

Schedules: virtual garage that provides an overview of scheduled, ongoing and completed requests for vehicles identified by model and chassis. Any repairs in the workshop are also visible. The data can be filtered by model, license plate, chassis, request and name of the applicant.

Restorations: list of vehicles entering and leaving the workshop for maintenance, damage repair and restoration activities. The table can be filtered by vehicle model, license plate and chassis.