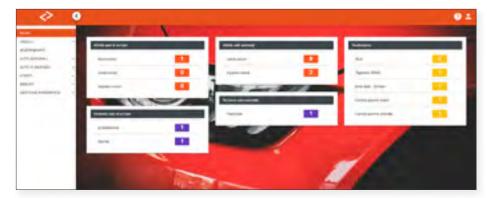

Fleet Manager is customizable according to your business workflow.

Fleet Manager Dashboard