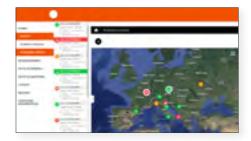

# **INTEGRATED GPS**

Fleet Manager has an integrated GPS tracking system to guarantee data control relating to geolocation, real-time reporting of breakdowns or any accidents, information on the drivers' driving style, etc.

Thanks to a series of additional features, GPS devices guarantee widespread control of the car fleet and even more strategic and optimized management of the vehicles.